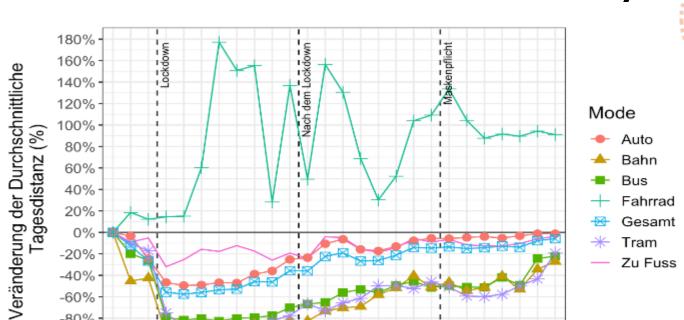

# whim

"Tous vos mouvements sur Whim"





# Your global roaming subscription: better than owning a car



Today:
Ownership model with all related inconvenience



Tomorrow:
Ultimate freedom with variety of services worldwide



# The world's first multimodal subscription packages including payments







## whim to go

Pay-as-you-go.

Download for free from App Store and Google Play.

## whim urban

Unlimited Public Transportation and Bikes.

Taxis max 10€ per ride (within 5 km radius).

Preferential rental cars rates

### **whim** unlimited

All modes of transportation, for all your needs, with unlimited usage, all month long.

Price less than owning a car.

#### Comparison fo user's behavior

Ramboll 2019 - Helsinki



#### **COVID - ETH & Uni Basel - Mobis Study**

-60% -80% -100%





#### Prerequisite to set MaaS services

- Legal Framework
  - Access to public transport tickets
  - A certain flexibility in pricing
  - Right to bundle offers
- Digital tickets for PT / Digital services for shared modes
- Standards and/or unified platform with clearing solution (NOVA)











# Which segment must grow to support Maas development?...shared cars







# Authorities should support shared mobility... ... and more from the private business side

- Mobility is one of the few car sharing companies that is profitable worldwide...
- 2. How to support Mobility to go from 3'000 to 250'000 vehciles?...Which incentive can be given?
- 3. Car rental offices are closed at 6 pm...ist is realistic to use them?
- Adjusting legal framework to allow supply for shared vehicle