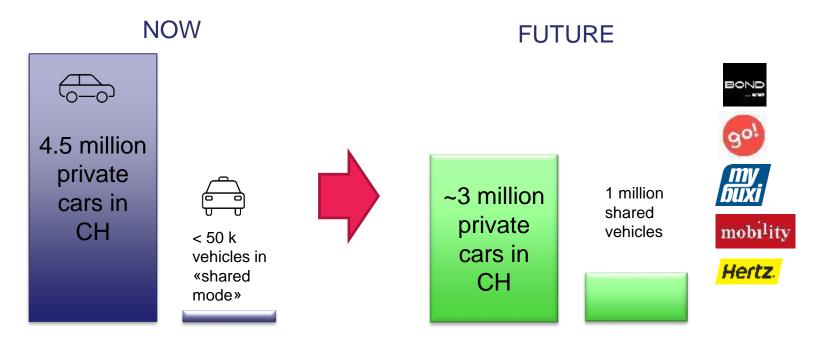

# Which segment must grow to support Maas development?...shared cars

# Authorities should support shared mobility... ... and more from the private business side

- Mobility is one of the few car sharing companies that is profitable worldwide...
- 2. How to support Mobility to go from 3'000 to 250'000 vehciles?...Which incentive can be given?
- 3. Car rental offices are closed at 6 pm...ist is realistic to use them?
- Adjusting legal framework to allow supply for shared vehicle