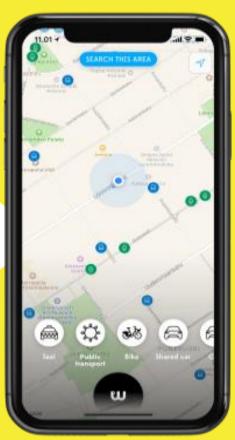

# The world's first multimodal subscription packages including payments

## whim to go

Pay-as-you-go.

Download for free from App Store and Google Play.

## whim urban

Unlimited Public Transportation and Bikes.

Taxis max 10€ per ride (within 5 km radius).

Preferential rental cars rates

### **whim** unlimited

All modes of transportation, for all your needs, with unlimited usage, all month long.

Price less than owning a car.